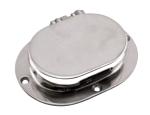

## CHAIN AND DECK PIPE 316 STAINLESS STEEL

| ITEM       | A     | В     | С     | D     | FASTENER   | <b>X</b><br>(height) | <b>Y</b><br>(length) | <b>Z</b><br>(width) | WT<br>(lb) | PACKAGING<br>TYPE | EACH<br>(qty) | INNER<br>(qty) | CARTON<br>(qty) | UPC          |
|------------|-------|-------|-------|-------|------------|----------------------|----------------------|---------------------|------------|-------------------|---------------|----------------|-----------------|--------------|
| S3810-0000 | 2.42" | 3.73" | 0.47" | 0.20" | #10 Screws | 4.00"                | 5.50"                | 2.00"               | 2.05       | POLYBAG           | 1             | 1              | 12              | 791506057987 |

NOTE:

USE #10 FASTENERS. COVER SLIDES TO OPEN AND IS SPRING LOADED TO CLOSE AUTOMATICALLY. ALL DIMENSIONS ARE NOMINAL (+/- 3%) AND ARE SUBJECT TO CHANGE WITHOUT NOTICE.