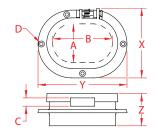

## CHAIN AND DECK PIPE 316 STAINLESS STEEL

| ITEM       | A     | В     | С     | D     | FASTENER   | <b>X</b><br>(height) | <b>Y</b><br>(length) | <b>Z</b><br>(width) | WT<br>(lb) | PACKAGING<br>TYPE | EACH<br>(qty) | INNER<br>(qty) | CARTON<br>(qty) | UPC          |
|------------|-------|-------|-------|-------|------------|----------------------|----------------------|---------------------|------------|-------------------|---------------|----------------|-----------------|--------------|
| S3810-0000 | 2.42" | 3.73" | 0.47" | 0.20" | #10 Screws | 4.00"                | 5.50"                | 2.00"               | 2.05       | POLYBAG           | 1             | 1              | 12              | 791506057987 |

NOTE:

USE #10 FASTENERS. COVER SLIDES TO OPEN AND IS SPRING LOADED TO CLOSE AUTOMATICALLY. ALL DIMENSIONS ARE NOMINAL (+/- 3%) AND ARE SUBJECT TO CHANGE WITHOUT NOTICE.